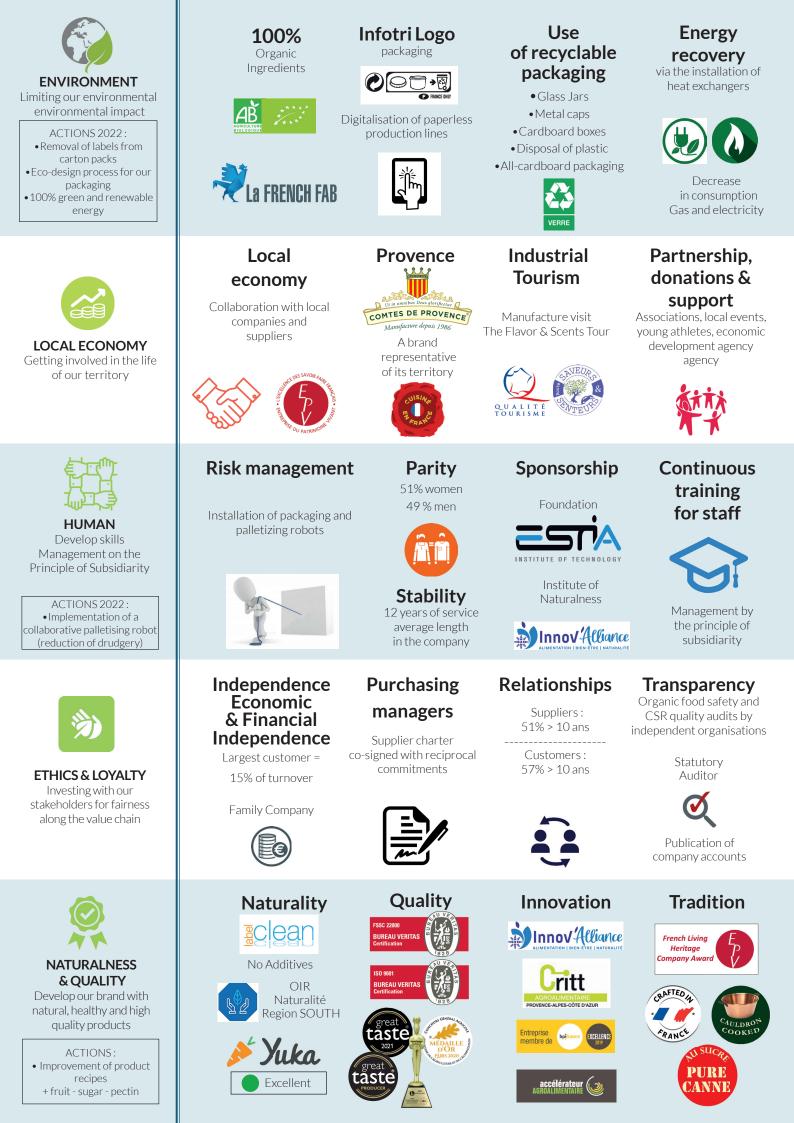

## PME+: What are your commitments?

We have chosen to evolve by putting quality at the heart of all our actions and to develop a company with values. We work according to a «Global Responsibility» approach and a management on 3 major axes:

- Human, by developing the skills of our employees, promoting stability and the pleasure of working together within a professional community.
- Economic, by developing our brand with natural and quality products, as well as by being involved in our territory and our region of Provence.
- Environmental, by limiting our impact on our environment and minimising our energy consumption.

## PME+: Could you give us some examples of your good CSR practices?

We are involved in increasing the wealth of our territory by promoting the attractiveness of Provence through industrial tourism. We are also involved in partnerships and networks that boost innovation in our region (Innov'Alliance competitiveness cluster, OIR Naturalness and Industry of the Future, etc.). Within the company, we work according to the principle of subsidiarity, placing trust in our employees at the heart of our management. It is important that they feel well in their working environment and can live and work sustainably in our region. We are also committed to protecting the environment: for example, we have installed heat exchangers on our refrigeration units to recover energy and reduce our consumption. We favour zero plastic in our packaging. Finally, we place the search for the greatest possible naturalness at the heart of all our actions.