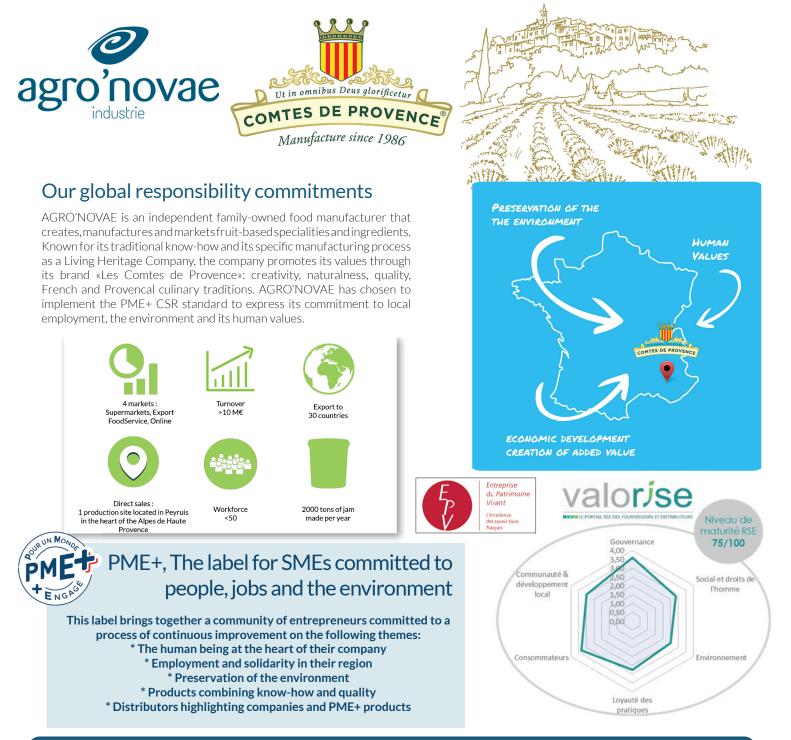

## PME+: What are your commitments?

We have chosen to evolve by putting quality at the heart of all our actions and to develop a company with values. We work according to a «Global Responsibility» approach and a management on 3 major axes:

- Human, by developing the skills of our employees, promoting stability and the pleasure of working together within a professional community.
- Economic, by developing our brand with natural and quality products, as well as by being involved in our territory and our region of Provence.
- Environmental, by limiting our impact on our environment and minimising our energy consumption.

## PME+: Could you give us some examples of your good CSR practices?

We are involved in increasing the wealth of our territory by promoting the attractiveness of Provence through industrial tourism. We are also involved in partnerships and networks that boost innovation in our region (Innov'Alliance competitiveness cluster, OIR Naturalness and Industry of the Future, etc.). Within the company, we work according to the principle of subsidiarity, placing trust in our employees at the heart of our management. It is important that they feel well in their working environment and can live and work sustainably in our region. We are also committed to protecting the environment: for example, we have installed heat exchangers on our refrigeration units to recover energy and reduce our consumption. We favour zero plastic in our packaging. Finally, we place the search for the greatest possible naturalness at the heart of all our actions.